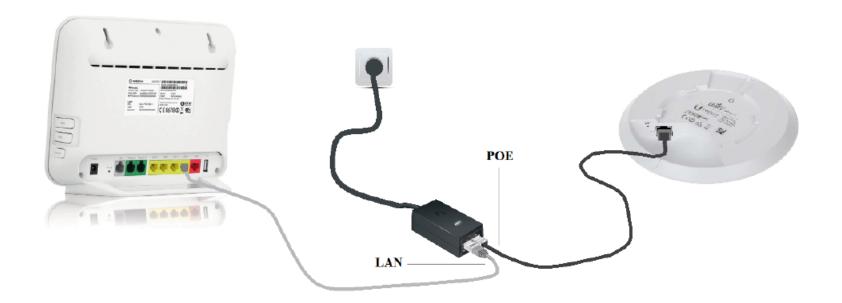

## UniFi tengdur við netbeini

- Tengdu LAN netsnúru úr <u>POE</u> hólfi straumbreyti við nethólf á UniFi disknum.
- 2. Tengdu LAN netsnúru úr <u>LAN</u> hólfi straumbreyti við LAN 1, LAN 2 eða LAN 3 á netbeininum þínum.
- 3. Tengdu rafmagnssnúru við innstungu.